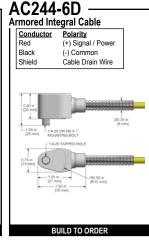

| Specifications                  | Standard                | Metric                             |  |
|---------------------------------|-------------------------|------------------------------------|--|
| Environmental                   |                         |                                    |  |
| Temperature Range               | -58°F to 250°F          | -50°C to 121°C                     |  |
| Maximum Shock Protection        | 5 kg, peak              |                                    |  |
| Electromagnetic Sensitivity     | CE                      |                                    |  |
| Sealing                         | Welded, Hermetic (IP68) |                                    |  |
| Submersible Depth (AC244-2D/3D) | 200 ft                  | 60 m                               |  |
| Physical                        |                         |                                    |  |
| Sensing Element                 | PZT C                   | PZT Ceramic                        |  |
| Sensing Structure               | Shear                   | Shear Mode                         |  |
| Weight                          | 2.1 ounces              | 60 grams                           |  |
| Case Material                   | 316L Stainless Steel    |                                    |  |
| Mounting                        | Captiv                  | Captive Bolt                       |  |
| Connector (non-integral)        | 2 Pin mini-MIL, J       | 2 Pin mini-MIL, J Series Connector |  |
| Resonant Frequency              | 1920 kCPM               | 33 kHz                             |  |
| Mounting Torque                 | 2 ft·lb to 5 ft·lb      | 2.7 N·m to 6.8 N·m                 |  |
| Mounting Hardware               | 1/4-28 Captive Bolt     | M6x1 Captive Bolt                  |  |
| Calibration Certificate         | CA10                    |                                    |  |