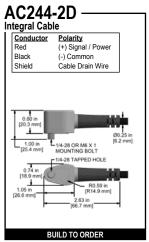

STOCK PRODUCT

| Conductor<br>Red | Polarity<br>(+) Signal / Power                                                                                                                                                                                                                                                                                                                                                                                                                                                                                                                                                                                                                                                                                                                                                                                                                                                                                                                                                                                                                                                                                                                                                                                                                                                                                                                                                                                                                                                                                                                                                                                                                                                                                                                                                                                                                                                                                                                                                                                                                                                                                                 |
|------------------|--------------------------------------------------------------------------------------------------------------------------------------------------------------------------------------------------------------------------------------------------------------------------------------------------------------------------------------------------------------------------------------------------------------------------------------------------------------------------------------------------------------------------------------------------------------------------------------------------------------------------------------------------------------------------------------------------------------------------------------------------------------------------------------------------------------------------------------------------------------------------------------------------------------------------------------------------------------------------------------------------------------------------------------------------------------------------------------------------------------------------------------------------------------------------------------------------------------------------------------------------------------------------------------------------------------------------------------------------------------------------------------------------------------------------------------------------------------------------------------------------------------------------------------------------------------------------------------------------------------------------------------------------------------------------------------------------------------------------------------------------------------------------------------------------------------------------------------------------------------------------------------------------------------------------------------------------------------------------------------------------------------------------------------------------------------------------------------------------------------------------------|
| Black            | (-) Common                                                                                                                                                                                                                                                                                                                                                                                                                                                                                                                                                                                                                                                                                                                                                                                                                                                                                                                                                                                                                                                                                                                                                                                                                                                                                                                                                                                                                                                                                                                                                                                                                                                                                                                                                                                                                                                                                                                                                                                                                                                                                                                     |
| Shield           | Cable Drain Wire                                                                                                                                                                                                                                                                                                                                                                                                                                                                                                                                                                                                                                                                                                                                                                                                                                                                                                                                                                                                                                                                                                                                                                                                                                                                                                                                                                                                                                                                                                                                                                                                                                                                                                                                                                                                                                                                                                                                                                                                                                                                                                               |
| [25 mm]          | 03.59 in 14-28 OR MS X 1 14-28 OR MS X 1 14-28 TAPPED HOLE 16.59 in 18.59 i |
|                  |                                                                                                                                                                                                                                                                                                                                                                                                                                                                                                                                                                                                                                                                                                                                                                                                                                                                                                                                                                                                                                                                                                                                                                                                                                                                                                                                                                                                                                                                                                                                                                                                                                                                                                                                                                                                                                                                                                                                                                                                                                                                                                                                |