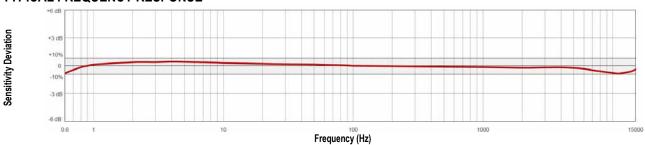

| Specifications                                                                           | Standard                                                        | Metric  |
|------------------------------------------------------------------------------------------|-----------------------------------------------------------------|---------|
| Part Number                                                                              | AC244                                                           | M/AC244 |
| Vibration                                                                                |                                                                 |         |
| Sensitivity (± 5 %)                                                                      | 100 mV/g                                                        |         |
| Frequency Response (± 3 dB)<br>Frequency Response (± 10 %)<br>Frequency Response (± 5 %) | 36 CPM to 900 kCPM<br>60 CPM to 600 kCPM<br>120 CPM to 420 kCPM |         |
| Dynamic Range                                                                            | ± 50 g, peak                                                    |         |
| Electrical                                                                               |                                                                 |         |
| Settling Time                                                                            | < 2.5 seconds                                                   |         |
| Voltage Source (IEPE)                                                                    | 18 Vdc to 30 Vdc                                                |         |
| Constant Current Excitation                                                              | 2 mA to 10 mA                                                   |         |
| Spectral Noise @ 10 Hz                                                                   | 30 μg/√Hz                                                       |         |
| Spectral Noise @ 100 Hz                                                                  | 4 μg/√Hz                                                        |         |
| Spectral Noise @ 1 kHz                                                                   | 2 µg/√Hz                                                        |         |
| Output Impedance                                                                         | < 100 ohm                                                       |         |
| Bias Output Voltage                                                                      | 10 Vdc to 14 Vdc                                                |         |
| Case Isolation                                                                           | > 10 <sup>8</sup> ohm                                           |         |

## TYPICAL FREQUENCY RESPONSE