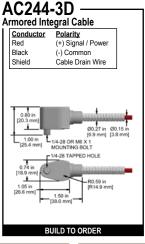

| Specifications                  | Standard                | Metric                             |  |
|---------------------------------|-------------------------|------------------------------------|--|
| Environmental                   |                         |                                    |  |
| Temperature Range               | -58°F to 250°F          | -50°C to 121°C                     |  |
| Maximum Shock Protection        | 5 kg, peak              |                                    |  |
| Electromagnetic Sensitivity     | CE                      |                                    |  |
| Sealing                         | Welded, Hermetic (IP68) |                                    |  |
| Submersible Depth (AC244-2D/3D) | 200 ft                  | 60 m                               |  |
| Physical                        |                         |                                    |  |
| Sensing Element                 | PZT C                   | PZT Ceramic                        |  |
| Sensing Structure               | Shear                   | Shear Mode                         |  |
| Weight                          | 2.1 ounces              | 60 grams                           |  |
| Case Material                   | 316L Stainless Steel    |                                    |  |
| Mounting                        | Captiv                  | Captive Bolt                       |  |
| Connector (non-integral)        | 2 Pin mini-MIL, J       | 2 Pin mini-MIL, J Series Connector |  |
| Resonant Frequency              | 1920 kCPM               | 33 kHz                             |  |
| Mounting Torque                 | 2 ft·lb to 5 ft·lb      | 2.7 N·m to 6.8 N·m                 |  |
| Mounting Hardware               | 1/4-28 Captive Bolt     | M6x1 Captive Bolt                  |  |
| Calibration Certificate         | CA10                    |                                    |  |