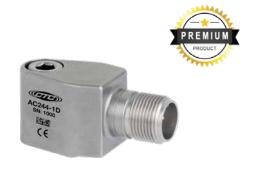

## AC244-1D 2 Pin Connector Connector Pin Polarity A (+) Signal / Power B (-) Common ALIGNMENT GUIDE (PIN) 1.00 in 128.4 mm) 1.428 OR M6 X 1 MOUNTING BOLT 1.428 TAPPED HOLE 0.74 in 118.9 mm) 1.05 in 126.6 mm) 1.67 in 1423 mm) 1.67 in 1424 mm)